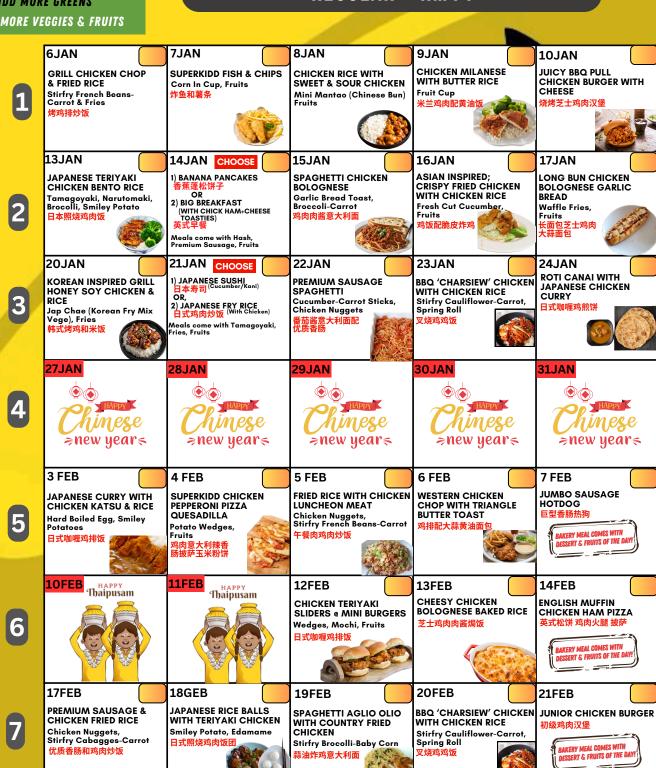

SUPERKIDD LUNCH HAS VEGGIES &/OR FRUITS IN EVERY MEAL. IF YOU WANT MORE, LET US KNOW!

**NEW LUNCH OPTION:** 

SUPERKIDD MORE GREENS LUNCH WITH MORE VEGGIES & FRUITS TERM 2.1 (6 JAN - 28 FEB 2025)

REGULAR = RM14