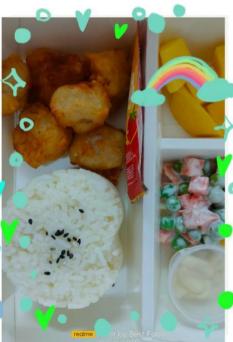

### Best Food provides:

- 1. Lunch Box with Name Tag
- 2. Fruits & Vegetables with each set meal
- 3. All meats are cut into bite size

### January'25 (15 days)

- 4. Special Dietary Meals are available upon request.
- 5. Only Boneless & Skinless Chicken White meat is used unless otherwise indicated
- 6. Please provide own cutlery

Chef's Special

| Monday                                              | Tuesday                            | Wednesday                                | Thursday                                       | Friday                               |
|-----------------------------------------------------|------------------------------------|------------------------------------------|------------------------------------------------|---------------------------