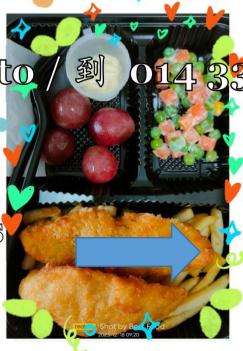

# HOW TO ORDER BEST FOOD

- \* To order 3 Days in Advance
- \* WhatsApp to +6014 33 11 440
- \* Will Send Confirmation Massage Upon Receiving the Order

Name of Student : \_\_\_\_\_ Class : \_\_\_\_

Name of Student : \_\_\_\_\_ Class : \_\_\_\_