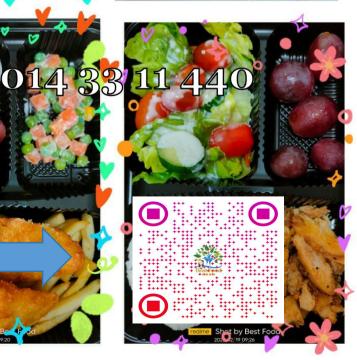

# HOW TO ORDER BEST FOOD

- \* To order 3 Days in Advance
- \* WhatsApp to +6014 33 11 440
- \* Will Send Confirmation Massage Upon Receiving the Order

Name of Student : \_\_\_\_\_ Class : \_\_\_\_

Name of Student : \_\_\_\_\_ Class : \_\_\_\_