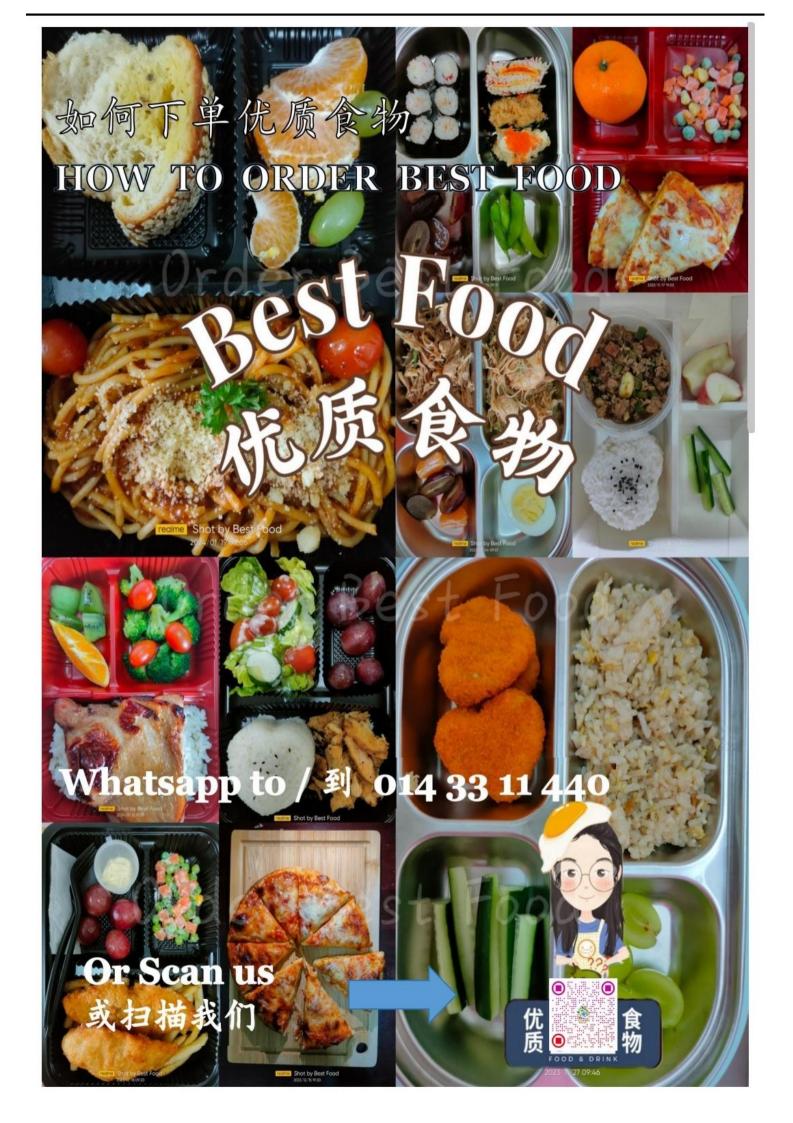

# HOW TO ORDER BEST FOOD

- \* To order 3 Days in Advance
- \* WhatsApp to +6014 33 11 440
- \* Will Send Confirmation Massage Upon Receiving the Order

Name of Student : \_\_\_\_\_ Class : \_\_\_\_

Name of Student : \_\_\_\_\_ Class : \_\_\_\_